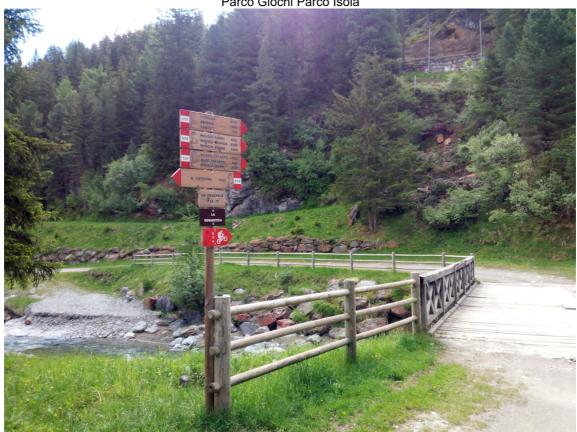

Bar La Fonte - La Centrale - Ponte Luseda - Bar La Fonte

Isola Pineta is a large flat pine forest located by the Frodolfo and Gavia rivers. Within the pine forest and along the banks of the streams there are wide tracks suitable for all families. Here the lessons of the MTB school of Santa Caterina take place. Starting from the Bar La Fonte in Via Magliaga, walk along the external perimeter of the pine forest, following the paths inside the pine forest from La Centrale to La Fonte 2.5 km. Longer routes with a greater difference in height starting from the Centrale towards the locality of La Sella and a tour of the "three bridges" to Luseda.

## PHOTO GALLERY

Pineta Parco Isola

Parco Isola

Parco Giochi Parco Isola

La Centrale

Parco isola

This publication is for information purposes only. We recommend you consult and check the weather forecast and snow conditions before every excursion.