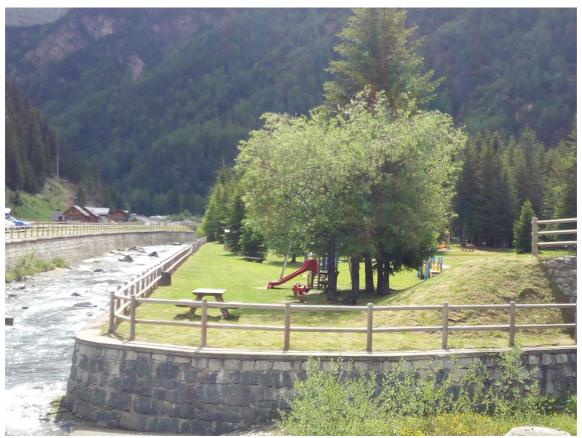

Bar La Fonte - La Centrale - Ponte Luseda - Bar La Fonte

Isola Pineta is a large flat pine forest located by the Frodolfo and Gavia rivers. Within the pine forest and along the banks of the streams there are wide tracks suitable for all families. Here the lessons of the MTB school of Santa Caterina take place. Starting from the Bar La Fonte in Via Magliaga, walk along the external perimeter of the pine forest, following the paths inside the pine forest from La Centrale to La Fonte 2.5 km. Longer routes with a greater difference in height starting from the Centrale towards the locality of La Sella and a tour of the "three bridges" to Luseda.

## PHOTO GALLERY

Pineta Parco Isola

Parco Isola

Parco Giochi Parco Isola

La Centrale

Parco isola

This publication is for information purposes only. We recommend you consult and check the weather forecast and snow conditions before every excursion.