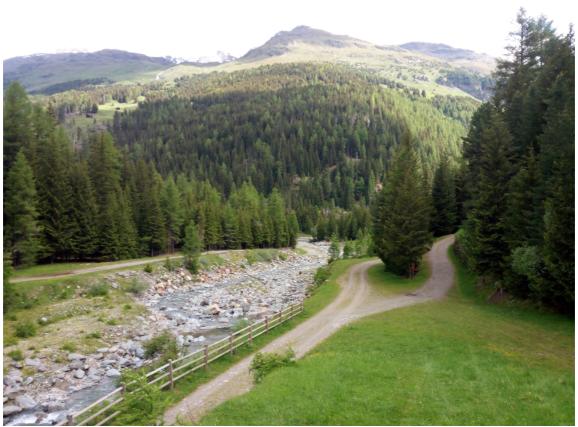

Bar La Fonte - La Centrale - Ponte Luseda - Bar La Fonte

Isola Pineta is a large flat pine forest located by the Frodolfo and Gavia rivers. Within the pine forest and along the banks of the streams there are wide tracks suitable for all families. Here the lessons of the MTB school of Santa Caterina take place. Starting from the Bar La Fonte in Via Magliaga, walk along the external perimeter of the pine forest, following the paths inside the pine forest from La Centrale to La Fonte 2.5 km. Longer routes with a greater difference in height starting from the Centrale towards the locality of La Sella and a tour of the "three bridges" to Luseda.

## PHOTO GALLERY

Pineta Parco Isola

Parco Isola

Parco Giochi Parco Isola

La Centrale

Parco isola

This publication is for information purposes only. We recommend you consult and check the weather forecast and snow conditions before every excursion.