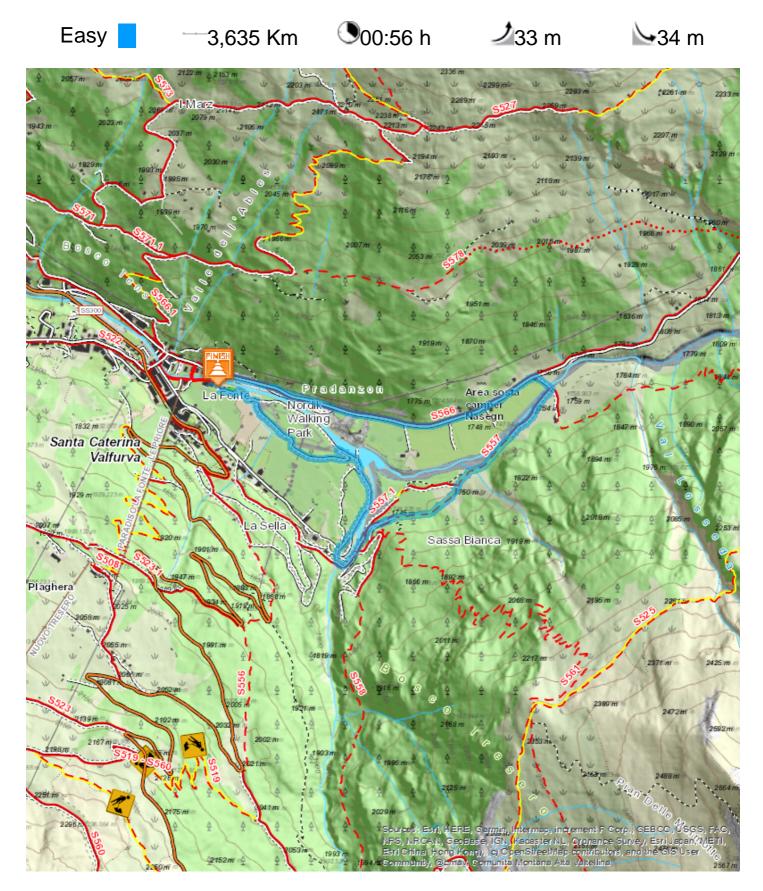

## **TECHNICAL DATA**

| Length                     | - 3,635 H        | Km Skill             | ***                      |     |
|----------------------------|------------------|----------------------|--------------------------|-----|
| Duration                   | <b>9</b> 00:56 l | Condition            | ***                      |     |
| Uphill height difference   | ⊿ 33 m           | Effort               | ***                      |     |
| height difference downhill | ≥ 34 m           | Natural pavement     |                          | 65% |
| Maximum slope uphill       | <b>№</b> 4%      | Asphalt pavement     |                          | 35% |
| Maximum slope downhill     | <b>№</b> 4%      | Cobblestones         |                          | 0%  |
| Minimum and maximum quota  | 1755 n           | Equipped trail       |                          | 0%  |
|                            | 4700 -           | Scree pavement       | Scree pavement           |     |
|                            | 1730 n           | Other types of paver | Other types of pavements |     |
| Period Journey             | Maggio<br>Novem  | Not available data   |                          | 0%  |