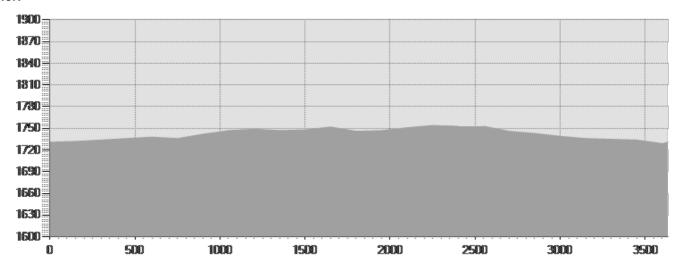

## **TECHNICAL DATA**

| Length                     | - 3,635 H        | Km Skill             | ***                      |     |
|----------------------------|------------------|----------------------|--------------------------|-----|
| Duration                   | <b>9</b> 00:56 l | Condition            | ***                      |     |
| Uphill height difference   | ⊿ 33 m           | Effort               | ***                      |     |
| height difference downhill | ≥ 34 m           | Natural pavement     |                          | 65% |
| Maximum slope uphill       | <b>№</b> 4%      | Asphalt pavement     |                          | 35% |
| Maximum slope downhill     | <b>№</b> 4%      | Cobblestones         |                          | 0%  |
| Minimum and maximum quota  | 1755 n           | Equipped trail       |                          | 0%  |
|                            | 4700 -           | Scree pavement       | Scree pavement           |     |
|                            | 1730 n           | Other types of paver | Other types of pavements |     |
| Period Journey             | Maggio<br>Novem  | Not available data   |                          | 0%  |