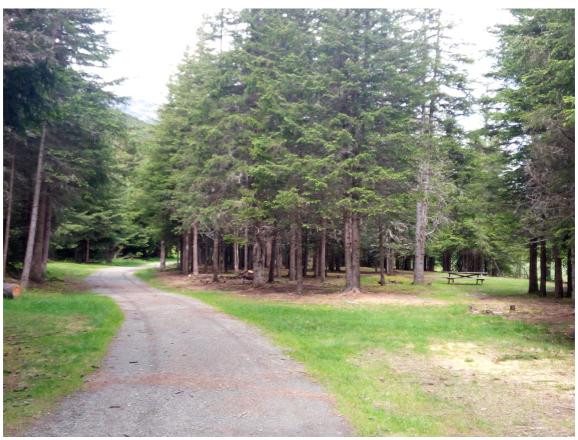

Bar La Fonte - La Centrale - Ponte Luseda - Bar La Fonte

Isola Pineta is a large flat pine forest located by the Frodolfo and Gavia rivers. Within the pine forest and along the banks of the streams there are wide tracks suitable for all families. Here the lessons of the MTB school of Santa Caterina take place. Starting from the Bar La Fonte in Via Magliaga, walk along the external perimeter of the pine forest, following the paths inside the pine forest from La Centrale to La Fonte 2.5 km. Longer routes with a greater difference in height starting from the Centrale towards the locality of La Sella and a tour of the "three bridges" to Luseda.

## PHOTO GALLERY

Pineta Parco Isola

Parco Isola

Parco Giochi Parco Isola

La Centrale

Parco isola

This publication is for information purposes only. We recommend you consult and check the weather forecast and snow conditions before every excursion.