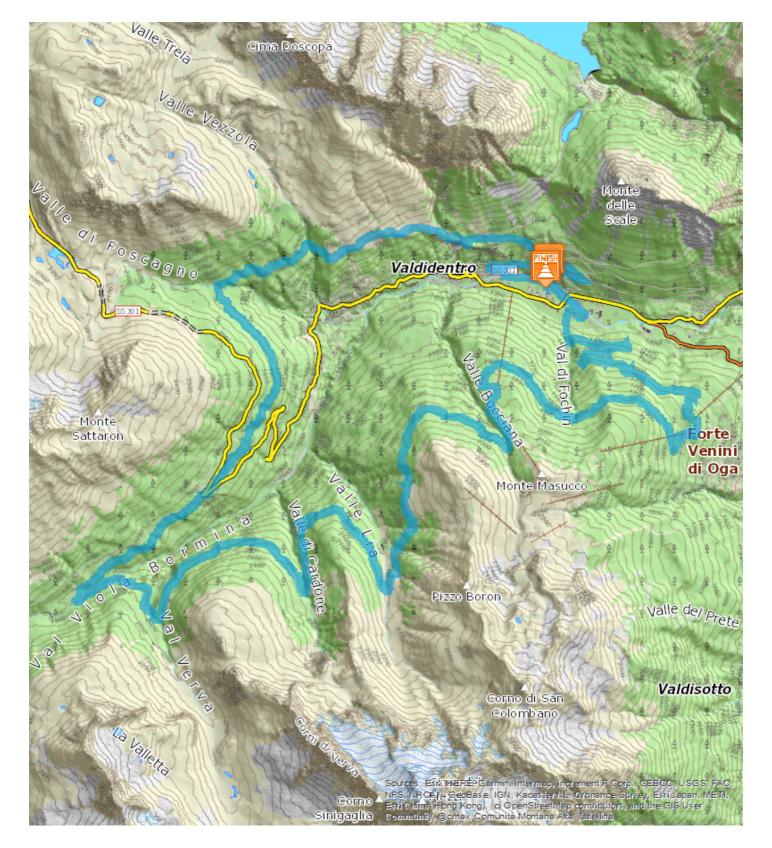

**AVB Classic** 

Hard ■ 44,945 Km 03:00 - 5:00 1475 m 1475 m

Start:Rasin (Isolaccia) Arrival:Rasin (Isolaccia)

**Equipment required:** 

Difficulty description:

Parking Area:

Мар:

Author:

## **TECHNICAL DATA**

| Length                     | - 44,945 Km         | Skill                    | *** |     |
|----------------------------|---------------------|--------------------------|-----|-----|
| Duration                   | 3:00 - 5:00 h       | Condition                | *** |     |
| Uphill height difference   | ⊿ 1475 m            | Effort                   | *** |     |
| height difference downhill | ՝ 1475 m            | Natural pavement         |     | 82% |
| Maximum slope uphill       | <b>24</b> %         | Asphalt pavement         |     | 16% |
| Maximum slope downhill     | <b>№</b> 27%        | Cobblestones             |     | 0%  |
| Minimum and maximum quota  | 2189 m              | Equipped trail           |     | 0%  |
|                            | 1317 m              | Scree pavement           |     | 0%  |
|                            |                     | Other types of pavements |     | 2%  |
| Period Journey             | Giugno -<br>Ottobre | Not available data       |     | 0%  |