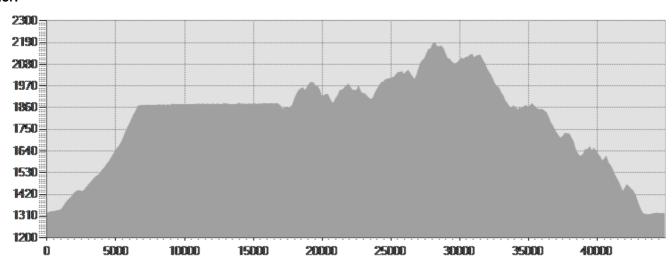

## **TECHNICAL DATA**

| Length                     | - 44,945 Km         | Skill                    | *** |     |
|----------------------------|---------------------|--------------------------|-----|-----|
| Duration                   | 3:00 - 5:00 h       | Condition                | *** |     |
| Uphill height difference   | ⊿ 1475 m            | Effort                   | *** |     |
| height difference downhill | ՝ 1475 m            | Natural pavement         |     | 82% |
| Maximum slope uphill       | <b>24</b> %         | Asphalt pavement         |     | 16% |
| Maximum slope downhill     | <b>№</b> 27%        | Cobblestones             |     | 0%  |
| Minimum and maximum quota  | 2189 m              | Equipped trail           |     | 0%  |
|                            | 1317 m              | Scree pavement           |     | 0%  |
|                            |                     | Other types of pavements |     | 2%  |
| Period Journey             | Giugno -<br>Ottobre | Not available data       |     | 0%  |