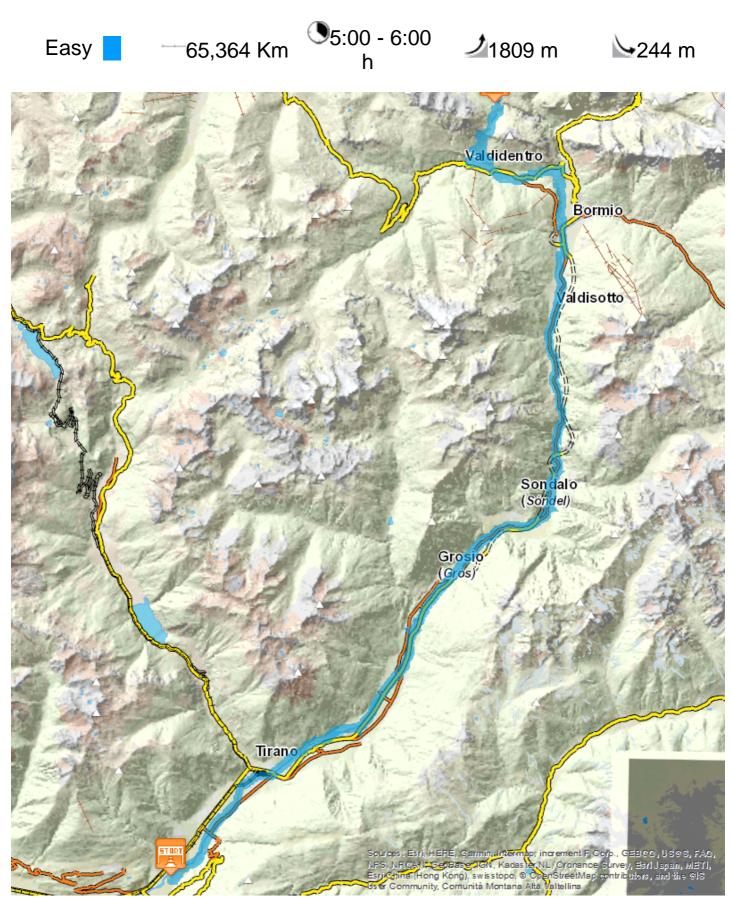

## **TECHNICAL DATA**

| Length                     | - 65,364 Km         | Skill                 | *** |     |
|----------------------------|---------------------|-----------------------|-----|-----|
| Duration                   | 🥒 5:00 - 6:00 h     | Condition             | **  |     |
| Uphill height difference   | ⊿ 1809 m            | Effort                | *** |     |
| height difference downhill | ≥ 244 m             | Natural pavement      |     | 4%  |
| Maximum slope uphill       | <b>34</b> %         | Asphalt pavement      |     | 96% |
| Maximum slope downhill     | <b>№</b> 5%         | Cobblestones          |     | 0%  |
| Minimum and maximum quota  | 1955 m<br>380 m     | Equipped trail        |     | 0%  |
|                            |                     | Scree pavement        |     | 0%  |
|                            |                     | Other types of paveme | nts | 0%  |
| Period Journey             | Aprile -<br>Ottobre | Not available data    |     | 0%  |