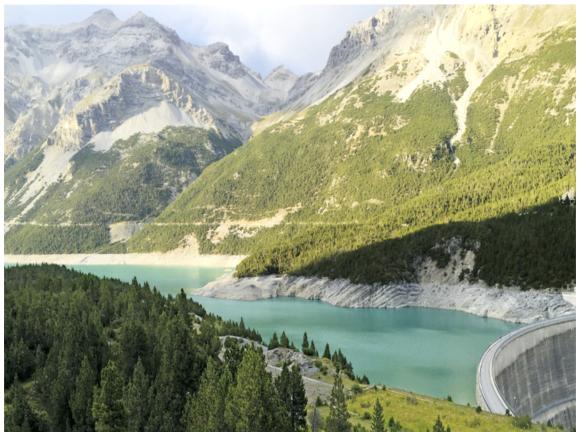

Calcarola - Cancano

The Ciclovia dell'Energia answers to the need to make Valtellina, where A2A hydroelectric power plants are located, more attractive for tourists and sportsmen; a desire expressed by the local population during the first forumAscolto, a meeting organized by A2A in February 2016 among institutions, companies and local communities. The aim of the project is that of promoting both the area and the sites where energy is produced: a cycle route that integrates perfectly into a charming backdrop, full of breathtaking glimpses and points of interest. A project for the community, that wants to encourage responsible tourism within the Valtellina area. The Ciclovia dell'Energia consists of three paths, differing in type and track, which can satisfy the needs of anyone visiting the mountain: families, amateurs and athletes can try their hand at adventure to discover the unique landscapes of Valtellina.