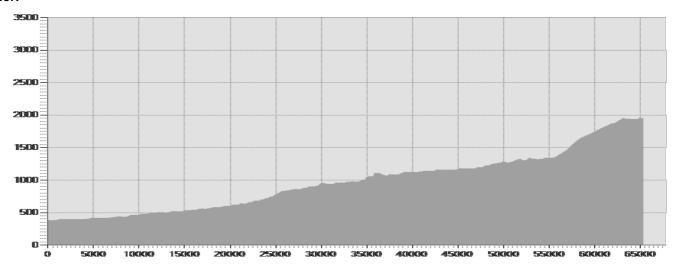

## **TECHNICAL DATA**

| Length                     | - 65,364 Km         | Skill                 | *** |     |
|----------------------------|---------------------|-----------------------|-----|-----|
| Duration                   | 🥒 5:00 - 6:00 h     | Condition             | **  |     |
| Uphill height difference   | ⊿ 1809 m            | Effort                | *** |     |
| height difference downhill | ≥ 244 m             | Natural pavement      |     | 4%  |
| Maximum slope uphill       | <b>34</b> %         | Asphalt pavement      |     | 96% |
| Maximum slope downhill     | <b>№</b> 5%         | Cobblestones          |     | 0%  |
| Minimum and maximum quota  | 1955 m<br>380 m     | Equipped trail        |     | 0%  |
|                            |                     | Scree pavement        |     | 0%  |
|                            |                     | Other types of paveme | nts | 0%  |
| Period Journey             | Aprile -<br>Ottobre | Not available data    |     | 0%  |