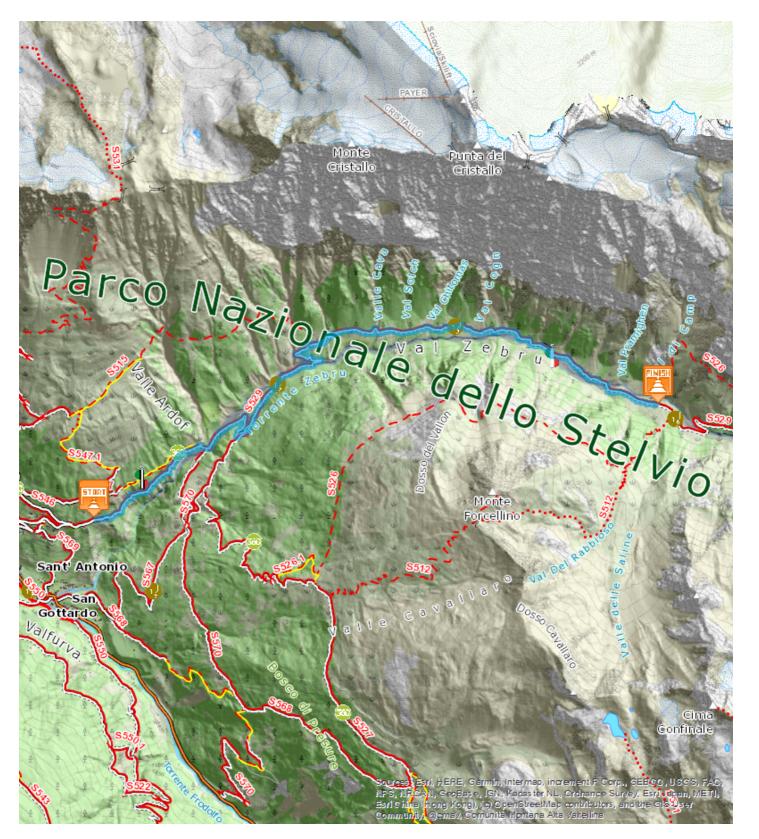

Easy 7,352 Km 92:00 - 3:00 1417 m 30 m

Start:Niblogo Arrival:Rifugio Campo

**Equipment required:** 

Difficulty description:

Parking Area: Niblogo

Мар:

## **TECHNICAL DATA**

| Length                     | 7,352 Km              | Skill                    | 100 |
|----------------------------|-----------------------|--------------------------|-----|
| Duration                   | 🥒 2:00 - 3:00 h       | Condition                |     |
| Uphill height difference   | ⊿ 417 m               | Effort                   | -   |
| height difference downhill | → 30 m                | Natural pavement         | 97% |
| Maximum slope uphill       | <b>&amp;</b> 21%      | Asphalt pavement         | 3%  |
| Maximum slope downhill     | <b>№</b> 5%           | Cobblestones             | 0%  |
| Minimum and maximum quota  | 1994 m                | Equipped trail           | 0%  |
|                            | 4004                  | Scree pavement           | 0%  |
|                            | 1604 m                | Other types of pavements | 0%  |
| Period Journey             | Giugno -<br>Settembre | Not available data       | 0%  |