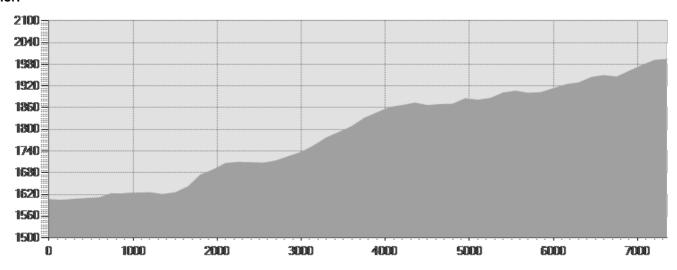

## **TECHNICAL DATA**

| Length                     | 7,352 Km              | Skill                    | 100 |
|----------------------------|-----------------------|--------------------------|-----|
| Duration                   | 🥒 2:00 - 3:00 h       | Condition                |     |
| Uphill height difference   | ⊿ 417 m               | Effort                   | -   |
| height difference downhill | → 30 m                | Natural pavement         | 97% |
| Maximum slope uphill       | <b>&amp;</b> 21%      | Asphalt pavement         | 3%  |
| Maximum slope downhill     | <b>№</b> 5%           | Cobblestones             | 0%  |
| Minimum and maximum quota  | 1994 m                | Equipped trail           | 0%  |
|                            | 4004                  | Scree pavement           | 0%  |
|                            | 1604 m                | Other types of pavements | 0%  |
| Period Journey             | Giugno -<br>Settembre | Not available data       | 0%  |