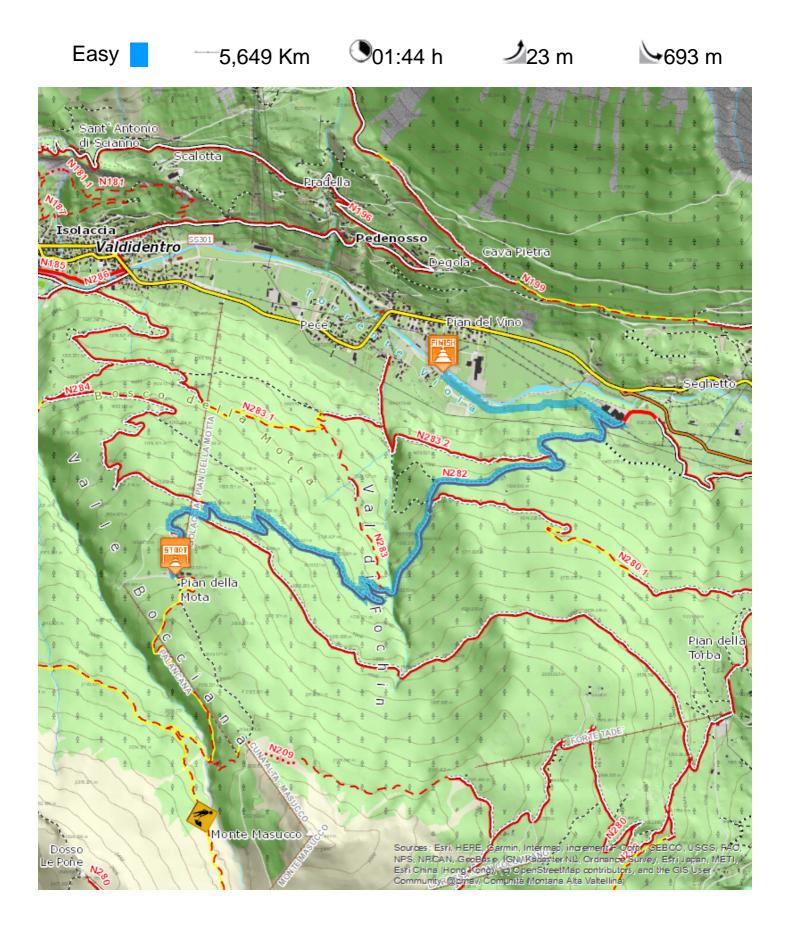

# TECHNICAL DATA

| Length                     | 5,6                                | 649 Km Skill        | ***                      |     |
|----------------------------|------------------------------------|---------------------|--------------------------|-----|
| Duration                   | • 01:                              | :44 h Condition     | ***                      |     |
| Uphill height difference   | 1 23                               | sm Effort           | **                       |     |
| height difference downhill | <b>6</b> 93                        | 3 m Natural pavem   | ent                      | 92% |
| Maximum slope uphill       | 🖕 129                              | Asphalt pavem       | ent                      | 8%  |
| Maximum slope downhill     | 279                                | Cobblestones        |                          | 0%  |
| Minimum and maximum quota  | 198                                | 57 m Equipped trail |                          | 0%  |
|                            | 13                                 | Scree paveme        | Scree pavement           |     |
|                            | -                                  | Other types of      | Other types of pavements |     |
| Period Journey             | riod Journey Giugno -<br>Settembre |                     | ata                      | 0%  |