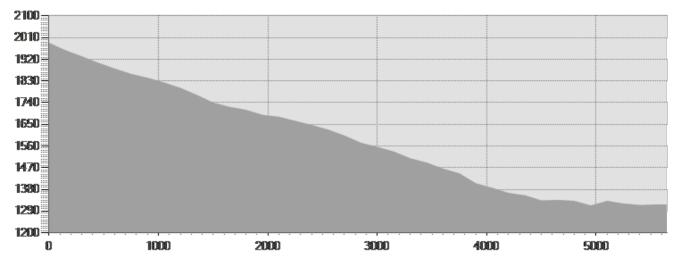

# TECHNICAL DATA

| Length                     | 5,6                                | 649 Km Skill        | ***                      |     |
|----------------------------|------------------------------------|---------------------|--------------------------|-----|
| Duration                   | • 01:                              | :44 h Condition     | ***                      |     |
| Uphill height difference   | 1 23                               | sm Effort           | **                       |     |
| height difference downhill | <b>6</b> 93                        | 3 m Natural pavem   | ent                      | 92% |
| Maximum slope uphill       | 🖕 129                              | Asphalt pavem       | ent                      | 8%  |
| Maximum slope downhill     | 279                                | Cobblestones        |                          | 0%  |
| Minimum and maximum quota  | 198                                | 57 m Equipped trail |                          | 0%  |
|                            | 13                                 | Scree paveme        | Scree pavement           |     |
|                            | -                                  | Other types of      | Other types of pavements |     |
| Period Journey             | riod Journey Giugno -<br>Settembre |                     | ata                      | 0%  |