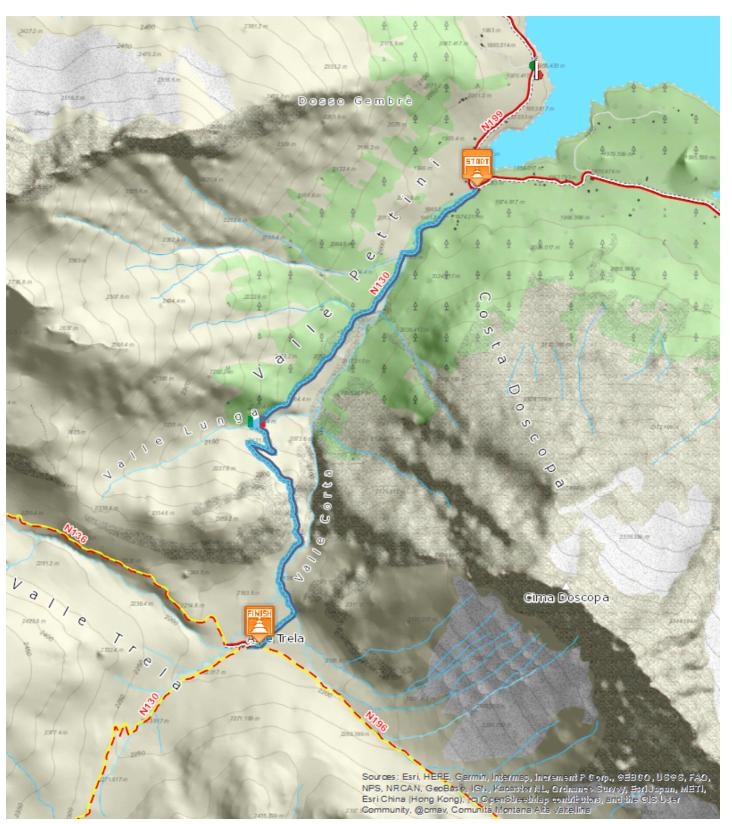

## **TECHNICAL DATA**

| Length                     | 2,683 Km              | Skill                    | 100  |
|----------------------------|-----------------------|--------------------------|------|
| Duration                   | <b>9</b> 00:53 h      | Condition                | res  |
| Uphill height difference   | ⊿ 225 m               | Effort                   | -    |
| height difference downhill | → 11 m                | Natural pavement         | 100% |
| Maximum slope uphill       | <b>17%</b>            | Asphalt pavement         | 0%   |
| Maximum slope downhill     | <b>№</b> 4%           | Cobblestones             | 0%   |
| Minimum and maximum quota  | 2172 m                | Equipped trail           | 0%   |
|                            | 1959 m                | Scree pavement           | 0%   |
|                            | 1939 111              | Other types of pavements | 0%   |
| Period Journey             | Giugno -<br>Settembre | Not available data       | 0%   |