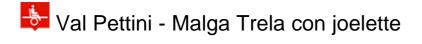

## **TECHNICAL DATA**

| Length                     | 2,683 Km              | Skill                    | 100  |
|----------------------------|-----------------------|--------------------------|------|
| Duration                   | <b>9</b> 00:53 h      | Condition                | res  |
| Uphill height difference   | ⊿ 225 m               | Effort                   | -    |
| height difference downhill | → 11 m                | Natural pavement         | 100% |
| Maximum slope uphill       | <b>17%</b>            | Asphalt pavement         | 0%   |
| Maximum slope downhill     | <b>№</b> 4%           | Cobblestones             | 0%   |
| Minimum and maximum quota  | 2172 m                | Equipped trail           | 0%   |
|                            | 1959 m                | Scree pavement           | 0%   |
|                            | 1939 111              | Other types of pavements | 0%   |
| Period Journey             | Giugno -<br>Settembre | Not available data       | 0%   |