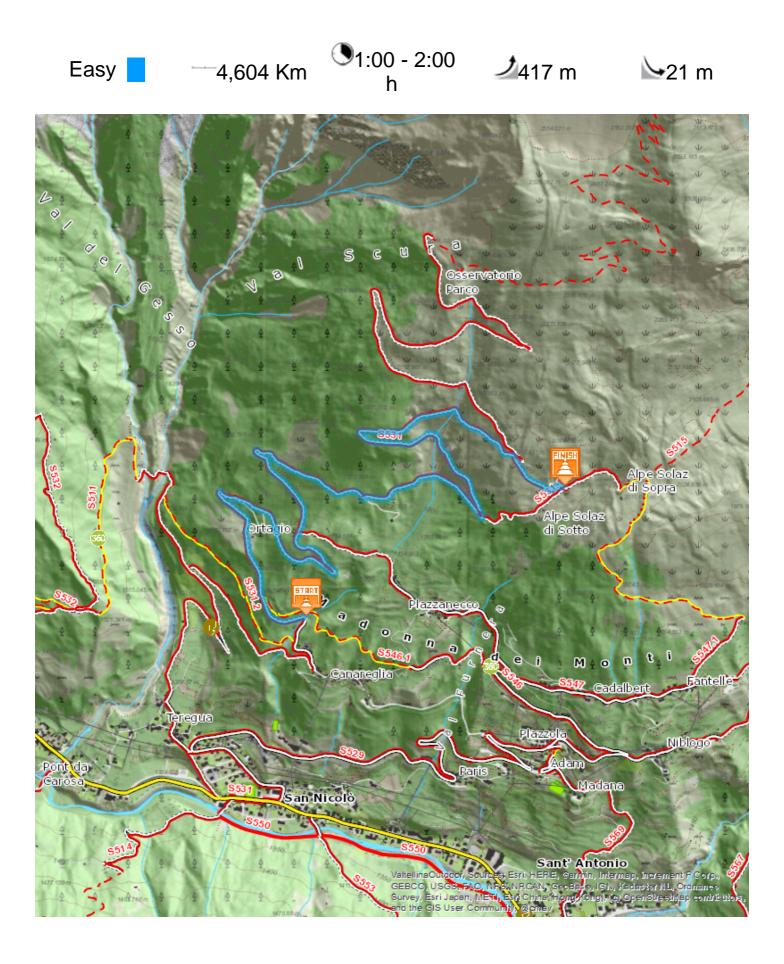

### Parking Area:

Map:

# **TECHNICAL DATA**

| Length                     | — 4,604 Km            | Skill                    | ien  |
|----------------------------|-----------------------|--------------------------|------|
| Duration                   | 🕚 1:00 - 2:00 h       | Condition                |      |
| Uphill height difference   | ✓ 417 m               | Effort                   | ins  |
| height difference downhill | 🄄 21 m                | Natural pavement         | 100% |
| Maximum slope uphill       | 16%                   | Asphalt pavement         | 0%   |
| Maximum slope downhill     | № 10%                 | Cobblestones             | 0%   |
|                            | 2002 m                | Equipped trail           | 0%   |
| Minimum and maximum quota  | 1594 m                | Scree pavement           | 0%   |
|                            |                       | Other types of pavements | 0%   |
| Period Journey             | Giugno -<br>Settembre | Not available data       | 0%   |