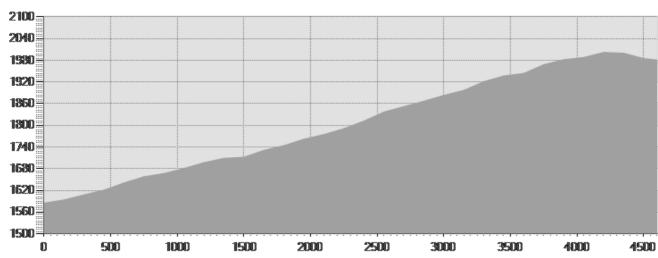

# **TECHNICAL DATA**

| Length                     | — 4,604 Km            | Skill                    | ien  |
|----------------------------|-----------------------|--------------------------|------|
| Duration                   | 🕚 1:00 - 2:00 h       | Condition                |      |
| Uphill height difference   | ✓ 417 m               | Effort                   | ins  |
| height difference downhill | 🄄 21 m                | Natural pavement         | 100% |
| Maximum slope uphill       | 16%                   | Asphalt pavement         | 0%   |
| Maximum slope downhill     | № 10%                 | Cobblestones             | 0%   |
|                            | 2002 m                | Equipped trail           | 0%   |
| Minimum and maximum quota  | 1594 m                | Scree pavement           | 0%   |
|                            |                       | Other types of pavements | 0%   |
| Period Journey             | Giugno -<br>Settembre | Not available data       | 0%   |