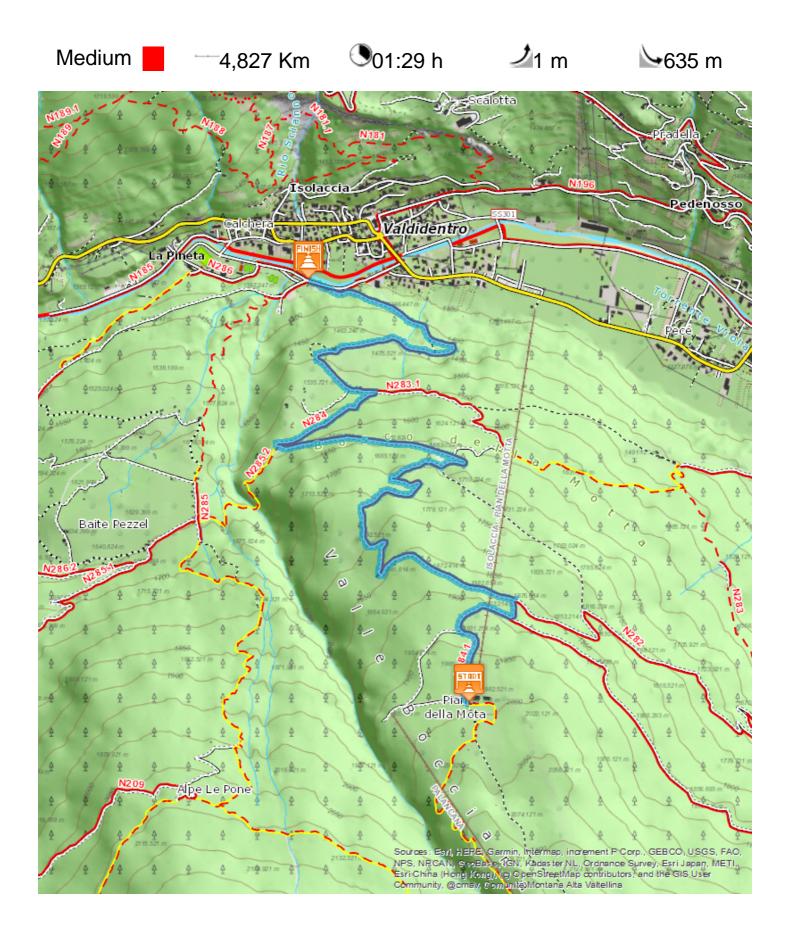

Starting from the arrival of the cableway Cima Piazzi Happy Mountain at Pian della Mota, this route nestled in the woods leads back to Isolaccia following the trail N284, in the area of the ski slope. The trail is accessible even with the MTB, but you have to pay several attention because of some steep stretches and the pavement not always in good conditions.

# Start:Pian della Mota

Equipment required:

# Arrival: Isolaccia