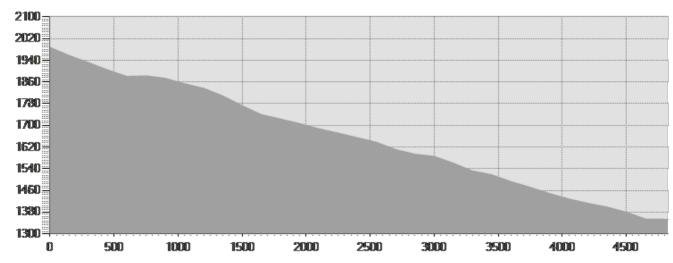

# **TECHNICAL DATA**

| Length                     | — 4,827 Km            | Skill                  | ***** |     |
|----------------------------|-----------------------|------------------------|-------|-----|
| Duration                   | 🕒 01:29 h             | Condition              | ***** |     |
| Uphill height difference   | 🥒 1 m                 | Effort                 | ***** |     |
| height difference downhill | 🄄 635 m               | Natural pavement       |       | 99% |
| Maximum slope uphill       | 1%                    | Asphalt pavement       |       | 1%  |
| Maximum slope downhill     | 24%                   | Cobblestones           |       | 0%  |
| Minimum and maximum quota  | 1958 m                | Equipped trail         |       | 0%  |
|                            | 1355 m                | Scree pavement         |       | 0%  |
|                            |                       | Other types of pavemer | nts   | 0%  |
| Period Journey             | Giugno -<br>Settembre | Not available data     |       | 0%  |