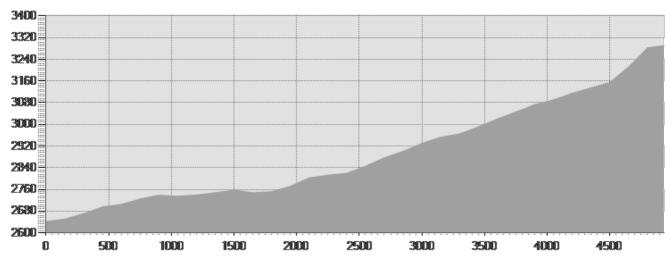

## **TECHNICAL DATA**

| Length                     | — 4,933 Km            | Skill                   | 16001 |      |
|----------------------------|-----------------------|-------------------------|-------|------|
| Duration                   | 🕒 02:10 h             | Condition               | 10001 |      |
| Uphill height difference   | 🌙 663 m               | Effort                  | ***   |      |
| height difference downhill | 🄄 14 m                | Natural pavement        |       | 100% |
| Maximum slope uphill       | λ 47%                 | Asphalt pavement        |       | 0%   |
| Maximum slope downhill     | ≈ 7%                  | Cobblestones            |       | 0%   |
| Minimum and maximum quota  | 3291 m                | Equipped trail          |       | 0%   |
|                            | 0050 m                | Scree pavement          |       | 0%   |
|                            | 2652 m                | Other types of pavement | ts    | 0%   |
|                            | Giugno -<br>Settembre | Not available data      |       | 0%   |