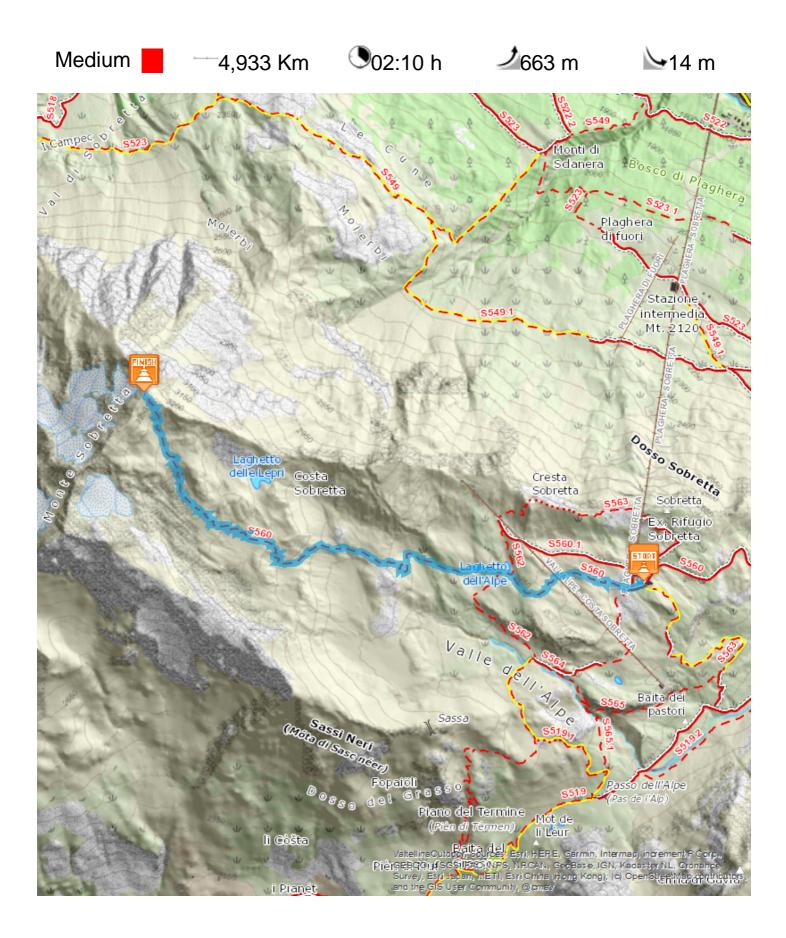

Start: Rifugio Sunny Valley

**Equipment required:** 

Difficulty description:

## Arrival:Monte Sobretta

## **TECHNICAL DATA**

| Length                     | — 4,933 Km            | Skill                   | 16001 |      |
|----------------------------|-----------------------|-------------------------|-------|------|
| Duration                   | 🕒 02:10 h             | Condition               | 10001 |      |
| Uphill height difference   | 🌙 663 m               | Effort                  | ***   |      |
| height difference downhill | 🄄 14 m                | Natural pavement        |       | 100% |
| Maximum slope uphill       | λ 47%                 | Asphalt pavement        |       | 0%   |
| Maximum slope downhill     | ≈ 7%                  | Cobblestones            |       | 0%   |
| Minimum and maximum quota  | 3291 m                | Equipped trail          |       | 0%   |
|                            | 0050 m                | Scree pavement          |       | 0%   |
|                            | 2652 m                | Other types of pavement | ts    | 0%   |
|                            | Giugno -<br>Settembre | Not available data      |       | 0%   |