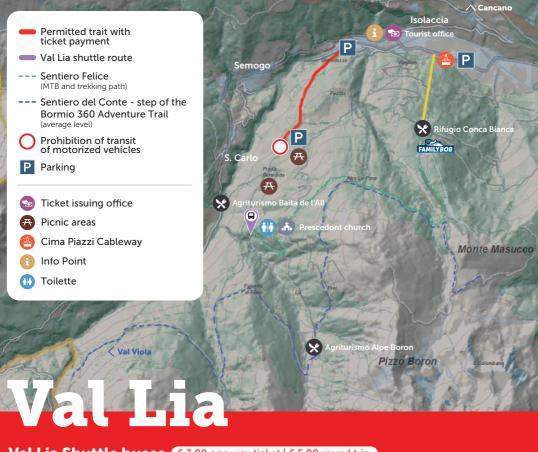

#### Val Lia access ticket

The ticket to accessing Val Lia can be picked up at the Tourist Office in Valdidentro (Piazza IV Novembre, Isolaccia) in the morning starting at 9.00 am or the day before.

The access ticket must be clearly displayed on the windshield of your car.

# Val Lia Shuttle buses € 3,00 one way ticket | € 5,00 round trip

Service is active with a first run from Isolaccia (Campo Sportivo) at 9:30 until 12:30 and return from "Prescedont" from 2:30 pm to 5:30 pm. Service active every hour. Tickets are on sale on board the Jeep. The shuttle service is active every day from August 5th to August 20th.

#### **₩** Where to eat

Agriturismo Alpe Boron 347 0175594 Agriturismo Baita de l'All 340 4680054 Rifugio Conca Bianca 0342 985040

# **₹ Family Bob**

The only rail bobsleigh in Lombardy: an adrenaline-pumping experience among breathtaking parabolics.

Info and prices on www.cimapiazzi.eu