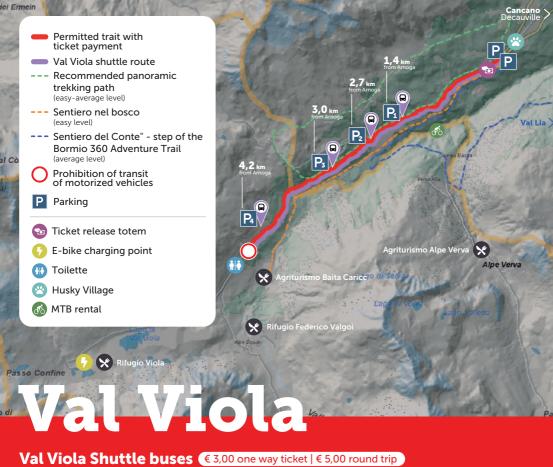

# Reach Cancano in a sustainable mode

Use the Qr-code to find out how to reach Cancano by public transport. The Bormio-Cancano route is carried out only on even days.

Service active from 9.00 to 12:30 (last departure from Arnoga) and from 2:30 pm to 6.00 pm (last departure from Altumeira).

Tickets on sale on board buses.

The shuttle service is active on July 15-16, July 22-23, and every day from July 29th to August 27th.

#### **W** Where to eat

Agriturismo Baita Carico 0342 232254 Rifugio Viola 0342 985136 Rifugio Federico in Dosdè 340 4680054 Agriturismo Alpe Verva 349 4354262

#### **♂** MTB and E-MTB rental Rent a bike Arnoga 371 5878288

# 👑 Husky Village

**Excursions with Nordic dogs** 347 7960309 www.huskyvillage.it

# Val Lia Shuttle buses € 3,00 one way ticket | € 5,00 round trip

Service is active with a first run from Isolaccia (Campo Sportivo) at 9:30 until 12:30 and return from "Prescedont" from 2:30 pm to 5:30 pm. Service active every hour. Tickets are on sale on board the Jeep. The shuttle service is active every day from August 5th to August 20th.