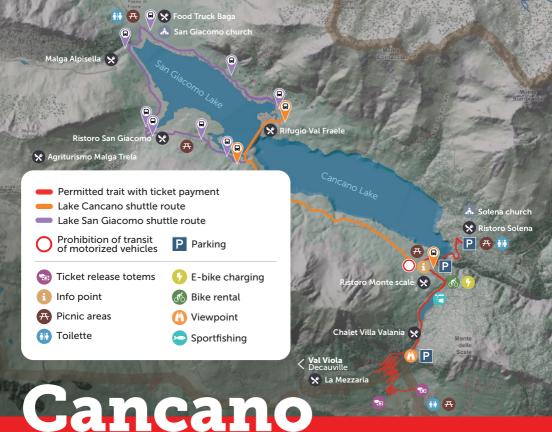

# Shuttle Lake Cancano and Lake San Giacomo € 1,00 each ride

Service is active from 9:00 am to 5:40 pm. Tickets are on sale on board buses.

# **Cancano Express** € 3,00 one way ticket | € 5,00 round trip

Ascent at 9:30 am from Piazza di Isolaccia and descend at 5:00 pm from Cancano, Piazzale A2A. From 12 to 19 August, an additional ride is available with departure at 10:30 and return at 18:00. Tickets are on sale at the Tourist Office of Valdidentro.

The shuttle and Cancano Express services are active every day from July 1st to August 26 with the exception of July 21 and 29.

#### 🗶 Where to eat

Chalet Villa Valania 351 6697130 Ristoro Monte Scale 0342 904660 **Ristoro Solena** 348 7366439 Ristoro San Giacomo 348 3009920 Rifugio Val Fraele 339 7074729 Agriturismo Malga Trela 340 6429847 Malga Alpisella 338 7439189

#### Where to eat (food truck)

Food Truck Berbenni Sergio Baga 333 4537437 La Mezzeria Street Food 331 2774785

### **♂ MTB and E-MTB rental**

Piazzale A2A 338 2344813 E-stelvio (Isolaccia) 348 6712050

#### Sportfishing

For info and permits: Immobiliare Domus 335 271575